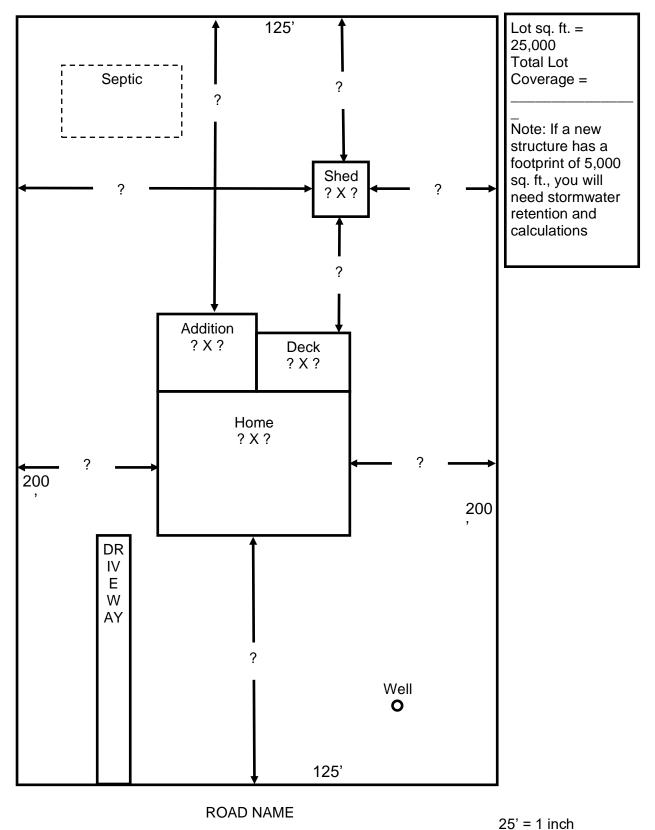

# **Completing Your Plot Plan**

Plot plans are required for any new construction, including but not limited to: homes, decks, accessory structures, additions, etc. All plot plans are required to be drawn to scale and include the following:

#### Lot Size:

Width and depth of lot

Square footage of lot

## Improvements:

Location & dimensions of home

Location & dimensions of any additions

Location & dimensions of any accessory structures

Location & dimensions of septic and drain field

### Setbacks:

Clearly marked distances from property line to new structure or addition:

- Front property line
- Side property line
- Rear property line
- (If an accessory structure) Distance to any surrounding structures on property

**Stormwater** calculations and specifications: \*\*Required for all new structures of 5,000 sq. ft. or more \*\*

Show stormwater retention location and size

Calculations used to determine retention (shown on plot plan or separate sheet)

# **EXAMPLE PLOT PLAN**