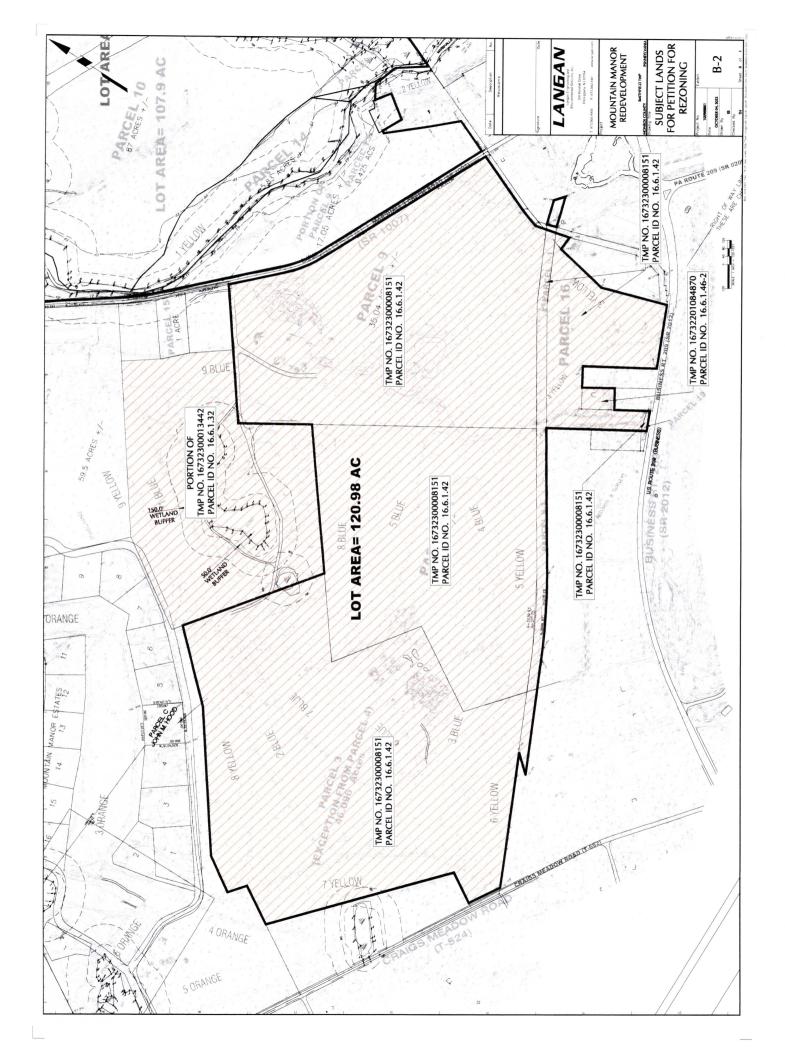

Re: Proposed Township Ordinance No. 248

Too Whom it May Concern:

I have look at the proposed Township Zoning Map. By amending the Township Zoning Map as proposed with five (5) additional tax parcels of land into the ED (Economic Development) Zoning District with parcels Nos. 16.6.1.42, 16.6.1.30, 16.6.1.42-1, 16.6.1.46-2 and 16.6.1.32 will not create a violation of Smithfield Township's Zoning Ordinance.