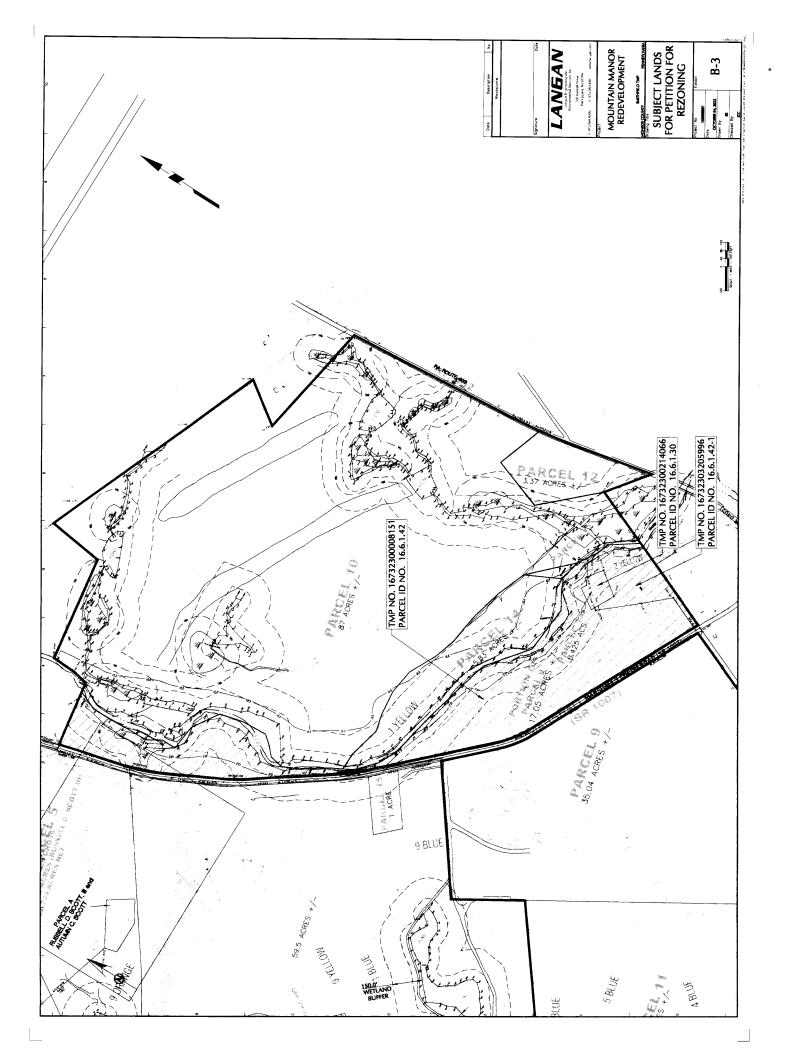

Re: Proposed Township Ordinance No. 248

Too Whom it May Concern:

I have look at the proposed Township Zoning Map. By amending the Township Zoning Map as proposed with five (5) additional tax parcels of land into the ED (Economic Development) Zoning District with parcels Nos. 16.6.1.42, 16.6.1.30, 16.6.1.42-1, 16.6.1.46-2 and 16.6.1.32 will not create a violation of Smithfield Township's Zoning Ordinance.